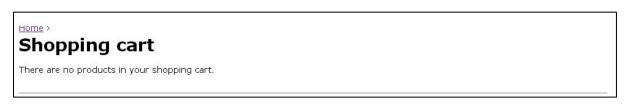

## I clicked the "Proceed to checkout" link but it says "There are no products in your shopping cart". What do I do?

If you have previously submitted an entry/application and did not immediately complete checkout, you may see this message on returning to the submission form:

On clicking the "Proceed to checkout" link you see this message:

This is because your shopping cart is automatically cleared after approximately 4 hours.

To add the submission back to your shopping cart you must edit and re-submit the form: